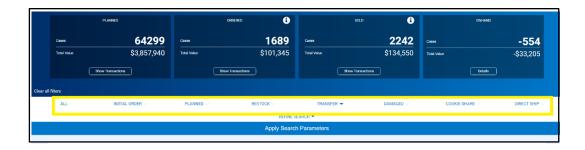

2. View all your Troop sale activity by pressing Apply Search Parameters.

3. If you would like to add a filter to review a specific type of activity, select the type of order you wish to review – Initial Order, Planned Orders, Transfer Cookie Share, etc. (Image on next page). When selecting transfers, you must click the drop-down arrow adjacent to Transfer to select the types of transfers you wish to see. Those can be cupboard to Troop, Troop to cupboard, Troop to Troop, Troop to girl, girl to Troop, and girl to girl. Note: If you filter for cookie share orders you will only see virtual orders for the Cookie Care Program (council inventory donations). You will not see tracked Cookie Share order for the Cookie Care Program (Troop inventory donations).

5. Organize the transfers by the headings in blue by clicking **Date**, **Order #**, **Type**, **To**, **From**, **CSHARE**, or a cookie variety.

6. If you would prefer to view your transfers in excel, you may download them by pressing **Export to Excel** in the bottom right corner of the Manage Orders page. Keep in mind that this will need to be re-downloaded to see any future changes made.