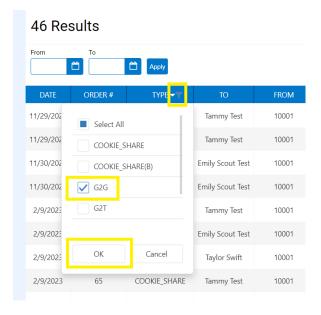

8. Filter for G2G transfers by clicking the light grey filter button next to **TYPE**, select **G2G**, then click **OK**.