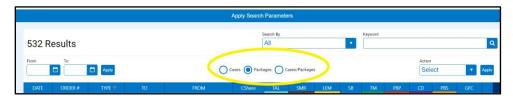

4. You will see all the selected transactions into and out of your Troop by variety. Note: the default unit of measure for display is packages but you can view your transactions by Cases or Case/packages. It is recommended that you view by Packages or Cases/Packages only, as the Cases view will round up all your inventory to the nearest case, which is not the most accurate way to view.

5. Organize the transfers by the headings in blue by clicking **Date**, **Order #**, **Type**, **To**, **From**, **CSHARE**, or a cookie variety.

6. If you would prefer to view your transfers in excel, you may download them by pressing **Export to Excel** in the bottom right corner of the Manage Orders page. Keep in mind that this will need to be re-downloaded to see any future changes made.