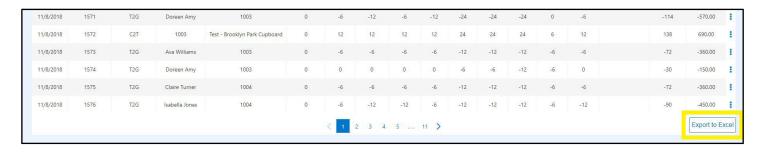

4. You will see all the selected transactions into and out of your Troop by variety. Note: the default unit of measure for display is packages but you can view your transactions by Cases or Case/packages. It is recommended that you view by Packages or Cases/Packages only, as the Cases view will round up all your inventory to the nearest case, which is not the most accurate way to view.

5. Organize the transfers by the headings in blue by clicking **Date**, **Order #**, **Type**, **To**, **From**, **CSHARE**, or a cookie variety.

6. If you would prefer to view your transfers in excel, you may download them by pressing **Export to Excel** in the bottom right corner of the Manage Orders page. Keep in mind that this will need to be re-downloaded to see any future changes made.