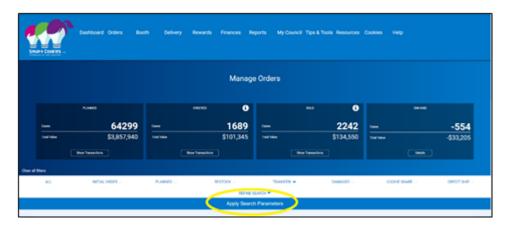

2. View all your Troop sale activity by pressing Apply Search Parameters.

3. If you would like to add a filter to review a specific type of activity, select the type of order you wish to review – Initial Order, Planned Orders, Transfer Cookie Share, etc. (Image on next page). When selecting transfers, you must click the drop-down arrow adjacent to Transfer to select the types of transfers you wish to see. Those can be cupboard to Troop, Troop to cupboard, Troop to Troop, Troop to girl, girl to Troop, and girl to girl. Note: If you filter for cookie share orders you will only see virtual orders for the Cookie Care Program (council inventory donations). You will not see tracked Cookie Share order for the Cookie Care Program (Troop inventory donations).

4. You will see all the selected transactions into and out of your Troop by variety. Note: the default unit of measure for display is packages but you can view your transactions by Cases or Case/packages. It is recommended that you view by Packages or Cases/Packages only, as the Cases view will round up all your inventory to the nearest case, which is not the most accurate way to view.