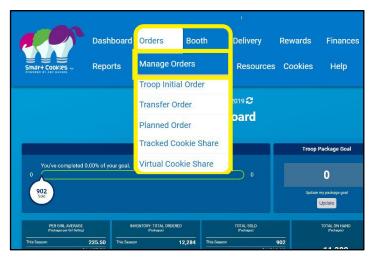

## **Reviewing Troop Orders**

Any movement of inventory is done through Transfers in Smart Cookies.

While transfers are logged in many ways, they can all be viewed using the following steps:

1. Log into Smart Cookies, go to the **Orders** tab, and select **Manage Orders** 