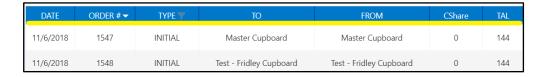

## **Reviewing Troop Orders**

Any movement of inventory is done through Transfers in Smart Cookies.

While transfers are logged in many ways, they can all be viewed using the following steps:

1. Log into Smart Cookies, go to the **Orders** tab, and select **Manage Orders** 

2. View all your Troop sale activity by pressing Apply Search Parameters.

3. If you would like to add a filter to review a specific type of activity, select the type of order you wish to review – Initial Order, Planned Orders, Transfer Cookie Share, etc. (Image on next page). When selecting transfers, you must click the drop-down arrow adjacent to Transfer to select the types of transfers you wish to see. Those can be cupboard to Troop, Troop to cupboard, Troop to Troop, Troop to girl, girl to Troop, and girl to girl. Note: If you filter for cookie share orders you will only see virtual orders for the Cookie Care Program (council inventory donations). You will not see tracked Cookie Share order for the Cookie Care Program (Troop inventory donations).