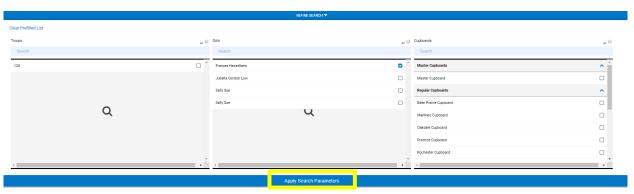

7. Girl to Girl transfers will not appear on this page because they do not change the Troop inventory. To view transfers between the Girl Scouts in your Troop, click Refine the Search on the Manage Orders page and select one or more girls. Click Apply Search Parameters