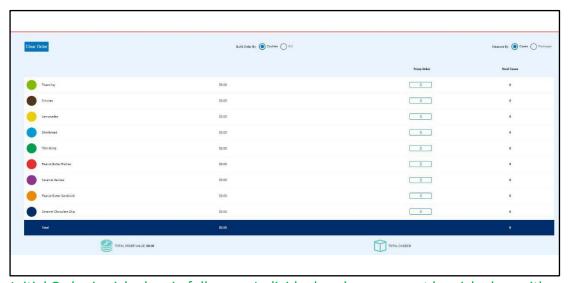

Remember to place your Initial Order by the designated due date:

1. Log into Smart Cookies, go to the Orders tab, and select Troop Initial Order

2. Enter your quantities in CASES by variety. A case contains 12 packages of cookies.

Note: The Initial Order is picked up in full cases. Individual packages cannot be picked up with the Initial Order.

- 3. Click Save
- 4. Select your Delivery Station and time (image on next page)