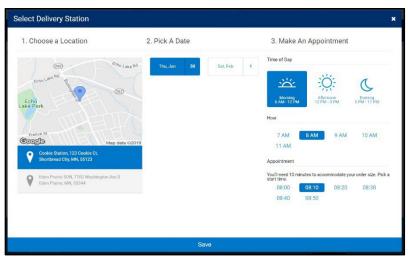

Note: The Initial Order is picked up in full cases. Individual packages cannot be picked up with the Initial Order.

- 3. Click Save
- 4. Select your Delivery Station and time (image on next page)

## 5. Click save.

Read more about how to earn the <u>Initial Order Reward</u> via <u>Cookie Central</u>. Note: if your Troop is assigned to a Mini Drop delivery, only one delivery station will appear for you.