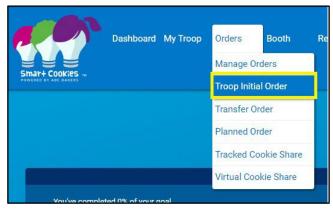

Remember to place your Initial Order by the designated due date:

1. Log into Smart Cookies, go to the Orders tab, and select Troop Initial Order

2. Enter your quantities in CASES by variety. A case contains 12 packages of cookies.