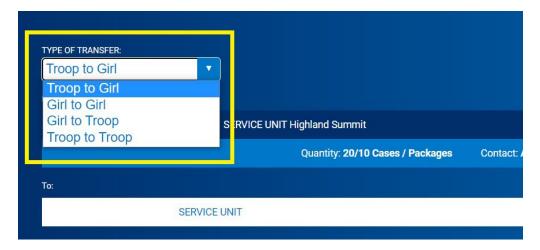

1. Log into Smart Cookies, go to the Orders tab, and select Transfer Order

2. In the Type of Transfer dropdown, select Troop to Girl

3. The Troop will auto populate in the **From:** line. In the **To:** line, select the Girl Scout receiving the cookies by clicking the down arrow on the far-right side.

## **Girl to Troop Transfer**

These transfers are used when Girl Scouts return packages to the Troop. This process is almost the same as Troop-to-Girl transfers (above).

- 1. Log into Smart Cookies, go to the Orders tab, and select Transfer Order
- 2. In the Type of Transfer dropdown, select Girl to Troop
- 3. Select the Girl Scout returning the cookies to the Troop by clicking the down arrow by Girl in the **From**: bar
- 4. Select the girl name and click Apply
- 5. Use the **Cases/Packages** column to enter the transfer.
- 6. Click Save

- 1. Complete a G2G transfer, following steps similar to above.
  - a. Log into Smart Cookies, go to the Orders tab, and select Transfer Order
  - b. In the Type of Transfer dropdown, select Girl to Girl
  - c. Select the girl giving cookies for the **From:** line, and the Girl Scout receiving cookies in the **To:** line.
  - d. Select the Girl Scout's name and click Apply
  - e. Use the Cases/Packages column to enter the transfer
  - f. Click Save

## Troop to Troop Transfer

These transfers are used when cookies are transferred between two Troops.

Note: It is recommended the receiving Troop completes this transfer as they are the ones assuming financial responsibility for the cookies. Be sure to communicate with the other Troop about who will be completing the transfer.