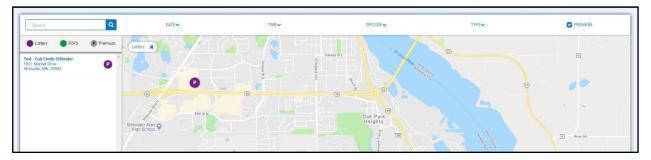

- 3. Once on the Schedule Booths page, there are several ways that to find a booth:
  - 2. Search by Date, Time, Zip Code, and/or Type by clicking on the down arrow to the right of the text.
  - 3. Type in the location name by using the Search feature.
  - 4. Search by using the map. You can zoom in and out on the map and select the booth you would like by clicking on the location's icon.
  - 5. Lottery Booths will appear in Purple.