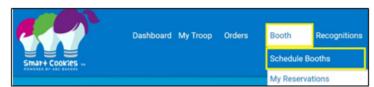

To sign up:

1. Go to the Booths tab and select Schedule Booths.

2. See the dates at the top for the lottery deadline, and when First Come, First Booths will start.

|                                |                    | s                   | chedule Booths<br>Central Standard Time<br>Booth Locations |                                                |  |  |  |  |
|--------------------------------|--------------------|---------------------|------------------------------------------------------------|------------------------------------------------|--|--|--|--|
|                                | Closed: Lotter     | у                   | Open: Firs                                                 | Open: First Come, First Served - Reservation 1 |  |  |  |  |
| Opens On:<br>Jan 08 @ 07:00 AM | Closes 0<br>Jan 1  | 5 @ 11:00 AM        | Opens On:<br>Jan 18 @ 07:00 PM                             | Closes On:<br>Mar 26 @ 04:00 PM                |  |  |  |  |
| Max Requests 10                | Max Premium Wins 1 | Max Total Wins<br>1 | Max Premium Reservations 999                               | Max Total Reservations 999                     |  |  |  |  |