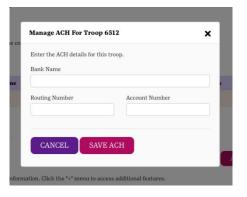

#### **Finances**

- Deposit all money collected into your troop bank account
- Update or add your troops bank account information in M2OS
  - 1. Click the Banking and Payments icon
  - 2. Click Edit ACH
  - 3. Verify that the uploaded banking information is current
- You can also track girl payments from the Banking and Payments screen
  - The Payments Due Troop column will update based on snack order card sales entered for each girl
  - Click on the plus sign to the left of a Girl Scout's name to add a payment to her record