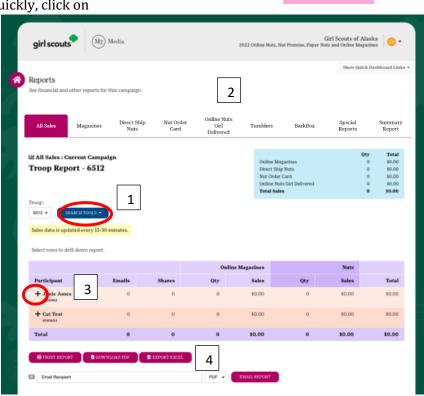

### **During the Sale**

- **Changing Roles:** If you have multiple roles and need to change the troop you are viewing, or change to the parent/adult role, click the drop-down arrow next to the troop number
- Monitoring the Sale: Check out the Stats bar at the top of your dashboard or view specifics by clicking the reports icon
  - 1. To search through a long list quickly, click on

<u>Search Tools</u> (you will see this option appear on multiple pages of M2OS)

- 2. You can also sort the girl's sale by type of sale by changing the tab above the Reports screen
- 3. To look at sales details for specific girls, click the plus sign next to their name (when you see these plus signs, they are a signal that there are more options available for that item)
- 4. For each report, you are given the option at the bottom of the screen to Print, Download PDF, Export to Excel, or Email the Report as either an Excel or PDF