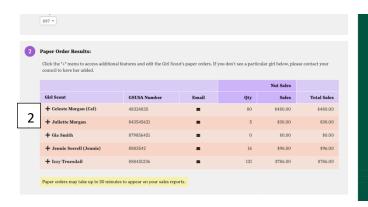

#### After the Sale

- Entering snack order card (aka paper orders):
  - o Families who are using the online system will need to enter their Girl Scout's snack order card sales into M2OS before the family deadline
  - Troops can enter or adjust paper orders collected as needed only <u>after</u> the family deadline has passed and before the troop deadline timeframe ends
    - Only IN PERSON snack order card sales need to be recorded. All online orders, including
      girl delivery and shipped orders will be placed automatically. You will not be able to enter
      orders after the troop deadline
  - To add and review orders:
    - Click the Paper Order Entry icon on the Dashboard [1]
    - Locate and select the name of the Girl Scout whose order you need to add or review [2]

• If the girl is not listed in M2OS at this time, you must contact Girl Scouts River Valleys to have her added to the system

- Enter or adjust the quantity for each item as needed (these numbers are the cumulative totals for that girl's snack order card sales)
- Be sure to <u>save</u> the information entered
- Late orders cannot be honored