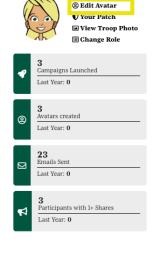

Alicia True

Create your Avatar

- You will be prompted to do this when registering your account
- o Or you can click *Edit Avatar* on your dashboard
- The Girl Scouts in your troop will be able to see your avatar when they check out their troop's group photo in their avatar's Room!
- All currently registered girls in your troop will be uploaded in the system. If a Girl Scout is not listed, remind the family to complete registration