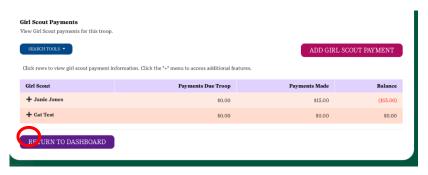

#### **Finances**

- Deposit all money collected into your troop bank account
- Update or add your troops bank account information in M2OS
  - 1. Click the Banking and Payments icon
  - 2. Click Edit ACH
  - 3. Verify that the uploaded banking information is current
- You can also track girl payments from the Banking and Payments screen
  - The Payments Due Troop column will update based on snack order card sales entered for each girl
  - Click on the plus sign to the left of a Girl Scout's name to add a payment to her record