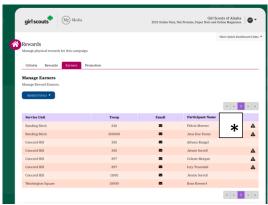

#### Rewards:

- After families have had the chance to review the rewards earned by their Girl Scout, they may be required to select one of two items. When they are finished, review these selections to make sure they are correct.
  - 1. Under Rewards and Patches select *Rewards*
  - 2. Select the Girl Scout whose rewards you need to review. *A girl that is missing a choice will have an alert near her* name [\*]
  - 3. Make changes as needed and click update to save changes
- You may want to review the status of each girl's progress for earning the Personalized Patch
  - Under Rewards and Patches select Personalized Patches
  - 2. Select the Girl Scout whose patch status you need to review
  - 3. Make any changes or updates to the patch or shipment address that are needed and click **save**