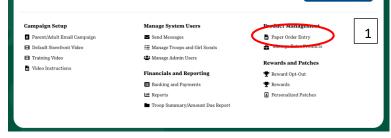

#### After the Sale

- Entering snack order card (aka paper orders):
  - o Families who are using the online system will need to enter their Girl Scout's snack order card sales into M2OS before the family deadline
  - Troops can enter or adjust paper orders collected as needed only <u>after</u> the family deadline has passed and before the troop deadline timeframe ends
    - Only IN PERSON snack order card sales need to be recorded. All online orders, including
      girl delivery and shipped orders will be placed automatically. You will not be able to enter
      orders after the troop deadline
  - To add and review orders:
    - Click the Paper Order Entry icon on the Dashboard [1]
    - Locate and select the name of the Girl Scout whose order you need to add or review [2]