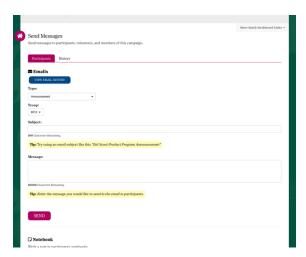

- Messaging: You can click the Send Messages icon to contact Girl Scouts and volunteers in your troop who have an account in M2OS
  - You can use the email type choices to get sample text for emails you might want to send, or you can send a completely unique email to the entire troop
    - By selecting a specific email type, you will only be sending the message to participants that fall into that category
  - You can also write in Girl Scout's virtual notebooks and set how long the message will stay visible. This is great for things like deadline reminders or patch requirements
    - Messages to the notebook will appear at the top right-hand corner of the girl's home screen in the green box