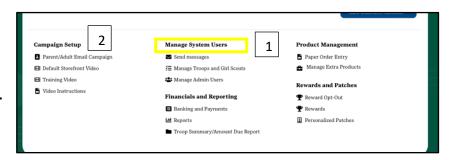

• Check that all members currently in your troop are in M2OS by clicking *Manage Troops & Girl Scouts* [1]. You have two options (either will work, and you do not need to complete both):

 Ask your families to register their girl account at <u>www.gsnutsandmags.com/gsrv</u> under your troop number  Send a registration email to the Girl Scout's parent/adult from M2OS by clicking the *Parent and Adult Email Blast* icon [2] either when you are first setting up your campaign or later from your troop dashboard. Girl Scouts will receive an email on Go Day inviting them to set up their online account

- Messaging: You can click the Send Messages icon to contact Girl Scouts and volunteers in your troop who have an account in M2OS
  - You can use the email type choices to get sample text for emails you might want to send, or you can send a completely unique email to the entire troop
    - By selecting a specific email type, you will only be sending the message to participants that fall into that category
  - You can also write in Girl Scout's virtual notebooks and set how long the message will stay visible. This is great for things like deadline reminders or patch requirements
    - Messages to the notebook will appear at the top right-hand corner of the girl's home screen in the green box

#### **Finances**

- Deposit all money collected into your troop bank account
- Update or add your troops bank account information in M2OS
  - 1. Click the Banking and Payments icon
  - 2. Click Edit ACH
  - 3. Verify that the uploaded banking information is current
- You can also track girl payments from the Banking and Payments screen
  - The Payments Due Troop column will update based on snack order card sales entered for each girl
  - Click on the plus sign to the left of a Girl Scout's name to add a payment to her record