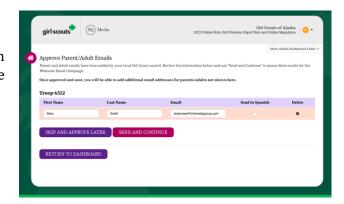

• Check that all members currently in your troop are in M2OS by clicking *Manage Troops & Girl Scouts* [1]. You have two options (either will work, and you do not need to complete both):

 Ask your families to register their girl account at <u>www.gsnutsandmags.com/gsrv</u> under your troop number  Send a registration email to the Girl Scout's parent/adult from M2OS by clicking the *Parent and Adult Email Blast* icon [2] either when you are first setting up your campaign or later from your troop dashboard. Girl Scouts will receive an email on Go Day inviting them to set up their online account