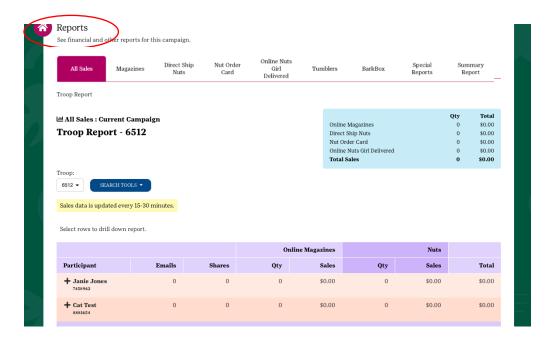

### **During the Sale**

- **Changing Roles:** If you have multiple roles and need to change the troop you are viewing, or change to the parent/adult role, click the drop-down arrow next to the troop number
- Monitoring the Sale: Check out the Stats bar at the top of your dashboard or view specifics by clicking the reports icon
  - 1. To search through a long list quickly, click on

<u>Search Tools</u> (you will see this option appear on multiple pages of M2OS)

- 2. You can also sort the girl's sale by type of sale by changing the tab above the Reports screen
- 3. To look at sales details for specific girls, click the plus sign next to their name (when you see these plus signs, they are a signal that there are more options available for that item)
- 4. For each report, you are given the option at the bottom of the screen to Print, Download PDF, Export to Excel, or Email the Report as either an Excel or PDF

# **Reports**

Click on the **Reports** icon on your dashboard to view the various reports available to you: All Sales, Magazine Sales, Direct Ship Nuts, Nut Order Card, Online Nuts Girl Delivered, Tumblers, BarkBox, Personalized Products, Special Reports, and Summary Report: