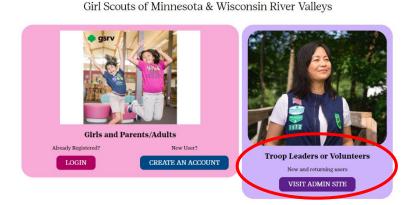

#### Before the Sale

- Click on the account registration link sent to your email to set up your account
  - 1. If you did not receive this email, contact Girl Scouts River Valleys
  - 2. Note: These instructions are for setting up your Troop account! Be sure to click the Visit Admin Site
    - button when logging in as a troop volunteer. You will need to access your Girl Scout's account separately, either through logging in or registering under Girls and Parents/Adults.
- Watch the training video as you log in.
   This video will be on your dashboard to reference at any time